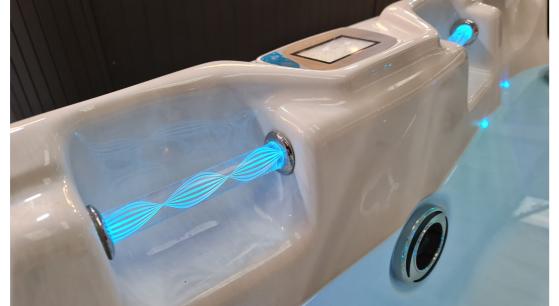

# Technology

Innovation is at the forefront of every Reef Spa design and we use the latest technology throughout including stunning LED lighting on our models, to help create the perfect mood.

Most models use the latest touch-screen control panels which are intuitive, easy to use and allow you to change the temperature, adjust lighting and control your massage. For music enthusiasts every Reef Spa comes with Bluetooth connectivity making it easy to listen to your favourite tunes.

# Hydrotherapy Massage Jets

To enjoy the best hydrotherapy massage, it is vital that you have not only the right number of jets but also jets in all the right places.

We design our hot tubs to target specific muscle groups, giving you the very best massage experience with powerful pumps and completely adjustable jets that offer a variety of effects and allow you to fully personalize your massage.