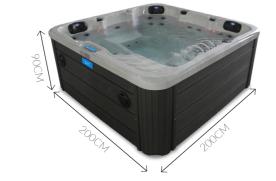

# **Technical Information**

- 200cm x 200cm x 90cm
- 3 Seats & 2 loungers
- 50 Pulsar Adjustable Jets
- 2 x 3HP Massage Pump
- 13amp Power Supply
- 1,340ltr Water Capacity
- 310kg Empty Weight

The Bolina is a comfortable yet compact 4 person hot tub, with two gentle recliners, it's perfect for a couples relaxing retreat.

Put the Tri Fountains on, play your favourite music through the Bluetooth™ speakers (the sound quality is great by the way) and spend some quality time together with your family.

The 29 pulsar jets can be individually adjusted to help you customise your massage.

# Technical Information

- 200cm x 170cm x 85cm
- 2 Seats & 2 Recliners
- 29 Pulsar Adjustable Jets
- 1 x 3HP Massage Pump
- 13amp Power Supply
- 980ltr Water Capacity
- 270kg Empty Weight