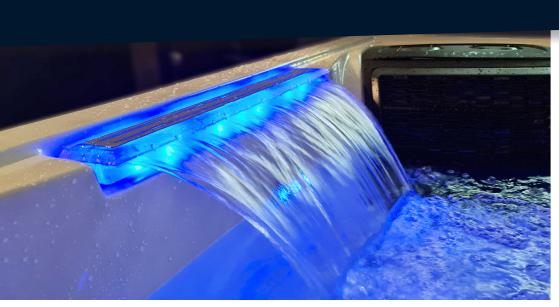

# Cascade Waterfall

A 50cm wide waterfall feature. with fully adjustable water control adding a beautiful, soothing touch to your hot tub.

# Tri Fountains

The gorgeous waterfall feature consists of 3 independent fountains all of which can be fully adjusted to regulate the water flow.