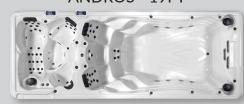

# ANDROS 19FT Spas 7 5 SEATS 1 8 8 5 3 RIVER 8 6 3 SWIM 3 MASSAGE

# **Technical Information**

- 580cm x 220cm x 149cm
- 5 Seats & 1 loungers
- 3 River & 82 Pulsar Adjustable Jets
- 3 x 3HP Swim Pump
- 3 x 3HP Massage Pump
- 40amp (Swim) 32amp (Spa)
- 5,200ltr (Swim) 960ltr (Spa)
- 1,550kg Empty Weight

With the Andros Swim Spa you can experience the best of both worlds: A stunning 19' long swim spa combining a generous swim area with a luxurious spa.

The swim area has three powerful river jets to create a smoothly adjustable swim current perfect for resistance swimming or exercise and to the rear of the swim area are three relaxing massage seats.

In addition, the Andros has a spacious integral spa at the rear. This separate spa has its own fully functional control panel allowing you to heat the spa to the desired temperature and take full control of its varied features and multiple Pulsar jets.

With four comfortable massage seats including a relaxing lounger it makes for the perfect spot for unwinding after a strenuous workout. The spa area also has two deep captains chairs for a great spa experience that all the family can enjoy.