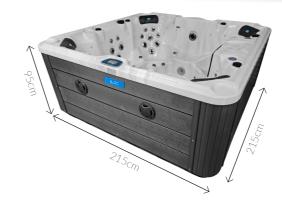

The Kiribati is the perfect spa for family or those who frequently entertain friends, with 7 seats including four captain's chairs in each corner.

This mid-size hot tub is designed for the crowd but still offers creature comforts for the individual.

The Kiribati comes with hydrotherapy air jets as standard providing enhanced therapeutic benefits and it also has 2 pop-up fountains with integrated LED lighting, perfect for some 'me' time.

# Technical Information

- 215cm x 215cm x 95cm
- 7 Seats
- 46 Pulsar Adjustable Jets
- 8 Hydrotherapy Air Jets
- 2 x 3HP Massage Pump
- 1 x Air Booster Pump
- 32amp Power Supply
- 1,150ltr Water Capacity
- 370kg Empty Weight