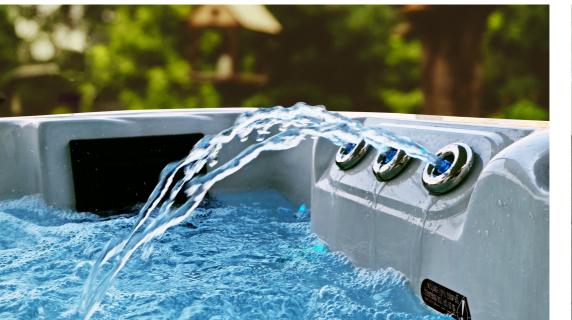

# Cascade Waterfall

A 50cm wide waterfall feature. with fully adjustable water control adding a beautiful, soothing touch to your hot tub.

# Tri Fountains

The gorgeous waterfall feature consists of 3 independent fountains all of which can be fully adjusted to regulate the water flow.