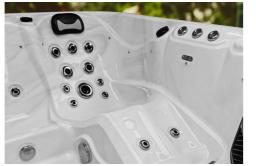

# **Exterior LED Panel Lighting**

The unique exterior panel ighting is guaranteed to impress. The multicoloured LED lights are synchronised with the interior lights to create a stunning effect.

Our largest hot tub in the Reef Spas range, the stunning Ovaka is the hot tub you've been dreaming of!

This large, spacious hot tub has 2 luxury full size face-to-face loungers and 4 additional ergonomically sculpted massage seats. For a full-power hydrotherapy massage, the Ovaka boasts an incredible 97 adjustable pulsar jets in all the right places.

With a stunning cascade waterfall & LED mood lighting throughout, the Ovaka is designed to offer a luxury hot tub experience.

# Technical Information

- 280cm x 230cm x 95cm
- 4 Seats & 2 Lounger
- 97 Pulsar Adjustable Jets
- 13 Hydrotherapy Air Jets
- 3 x 3HP Massage Pump
- 1 x Air Booster Pump
- 40amp Power Supply
- 2,080ltr Water Capacity
- 570kg Empty Weight