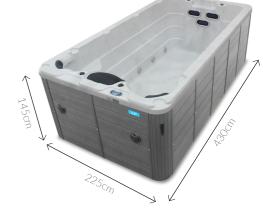

# **Technical Information**

- 430cm x 225cm x 145cm
- 2 Seats
- 3 River & 32 Pulsar Adjustable Jets
- 3 x 3HP Swim Pump
- 1 x 2HP Massage Pump
- 40amp Power Supply
- 4,480ltr Water Capacity
- 1,225kg Empty Weight