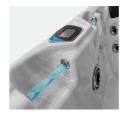

# **Exterior LED Panel Lighting**

The unique exterior panel ighting is guaranteed to impress. The multicoloured LED lights are synchronised with the interior lights to create a stunning effect.

Our largest hot tub in the Reef Spas range, the stunning Ovaka is the hot tub you've been dreaming of!

# Exterior LED Panel Lighting

The unique exterior panel lighting is guaranteed to impress. The multicoloured LED lights are synchronised with the interior lights to create a stunning effect.

Reef 5 Spas 5 Seats 1 Lounger 5 Spas 2 Massage 1 Air Booster

# Illuminated Hand Rail

These two beautiful handrails are unique to the Kiribati model. İlluminated by subtle LED lighting this opaque handrail adds a touch of luxury to this fully featured hot tub.