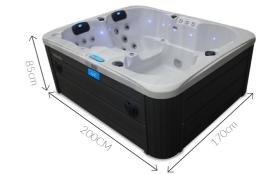

# **Technical Information**

- 200cm x 200cm x 90cm
- 3 Seats & 2 loungers
- 50 Pulsar Adjustable Jets
- 2 x 3HP Massage Pump
- 13amp Power Supply
- 1,340ltr Water Capacity
- 310kg Empty Weight

The Bolina is a comfortable yet compact 4 person hot tub, with two gentle recliners, it's perfect for a couples relaxing retreat.

Put the Tri Fountains on, play your favourite music through the Bluetooth™ speakers (the sound quality is great by the way) and spend some quality time together with your family.

The 29 pulsar jets can be individually adjusted to help you customise your massage.

# Technical Information

- 200cm x 170cm x 85cm
- 2 Seats & 2 Recliners
- 29 Pulsar Adjustable Jets
- 1 x 3HP Massage Pump
- 13amp Power Supply
- 980ltr Water Capacity
- 270kg Empty Weight