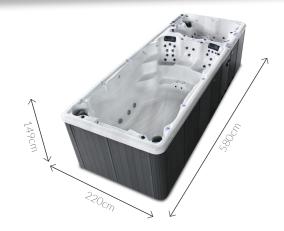

# **Technical Information**

- 220cm x 220cm x 90cm
- 5 Seats & 1 Lounger
- 52 Pulsar Adjustable Jets
- 12 Hydrotherapy Air Jets
- 2 x 3HP Massage Pump
- 1 x Air Booster Pump
- 32amp Power Supply
- 1,350ltr Water Capacity
- 380kg Empty Weight