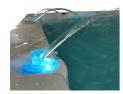

# Pop Up Fountains

These delightful pop-up fountains add a real wow factor with LED lighting synchronised to the internal lighting.

# Six Fountains

These delightful pop-up fountains add a real wow factor with LED lighting synchronised to the standard integral lighting. Easily operated by a simple turn off the control these adjustable water fountains help provide your own haven of tranquillity.

## Six Fountains

These delightful pop-up fountains add a real wow factor with LED lighting synchronised to the standard integral lighting. Easily operated by a simple turn off the control these adjustable water fountains help provide your own haven of tranquillity.