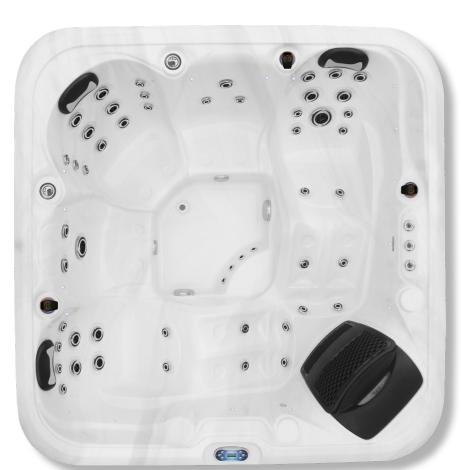

The Maluku is an incredibly luxurious large, deep tub boasting an extraordinary 87 pulsar jets which deliver outstanding massage power from the three 3HP pumps.

It has ergonomically sculptured seating for 5 persons including a spacious, deep, and fully featured lounger and two luxury captain's chairs.

It also features LED lighting throughout and unique integrated exterior LED panel lighting. A perfect hot tub!

# Technical Information

- 230cm x 230cm x 97cm
- 4 Seats & 1 Lounger
- 75 Pulsar Adjustable Jets
- 12 Hydrotherapy Air Jets
- 3 x 3HP Massage Pump
- 1 x Air Booster Pump
- 40amp Power Supply
- 1,700ltr Water Capacity
- 540kg Empty Weight