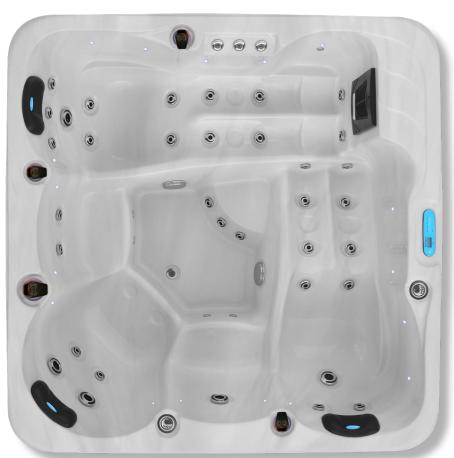

The twin lounger Sumatra is an amazing hot tub, creating the perfect setting to relax with family and friends.

With one of the double loungers being slightly shorter: those of us not blessed with height won't go floating off, while the taller among us can enjoy the longer lounger!

The deep corner seat & 2 additional seats round the total up to 5 different relaxing massage experiences.

# **Technical Information**

- 200cm x 200cm x 90cm
- 3 Seats & 2 loungers
- 50 Pulsar Adjustable Jets
- 2 x 3HP Massage Pump
- 13amp Power Supply
- 1,340ltr Water Capacity
- 310kg Empty Weight

The Bolina is a comfortable yet compact 4 person hot tub, with two gentle recliners, it's perfect for a couples relaxing retreat.