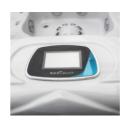

# Touch Screen Control

The spaTouch2<sup>™</sup> has a userfriendly interface which allows you to adjust the temperature, jets, mood lighting and full control of your integrated sound system.

# **Touch Screen Control**

The spaTouch2<sup>™</sup> has a userfriendly interface which allows you to adjust the temperature, jets, mood lighting and full control of your integrated sound system.

# **Touch Screen Control**

The spaTouch2<sup>™</sup> has a user-friendly interface which allows you to adjust the temperature. jets, mood lighting and full control of your integrated sound system.