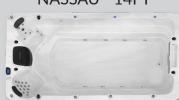

After you have finished your workout why not relax in the perfectly sculpted. ergonomic massage seats at the rear with 32 jets helping soothe any aching limbs. Why not ask your local dealer if you can test a Nassau - don't just take our word for it.

The three large River Jets are powered by a three pump system, creating an adjustable current to suit any swimmer style and ability.

## Six Fountains

These delightful pop-up fountains add a real wow factor with LED lighting synchronised to the standard integral lighting. Easily operated by a simple turn off the control these adjustable water fountains help provide your own haven of tranquillity.

# Large Swim Lane

Despite its compact footprint the Nassau provides a large swimming lane to accommodate the tallest of swimmers. This wide swim area enables you to perfect your technique without restrictions.

# **Technical Information**

- 430cm x 225cm x 145cm
- 2 Seats
- 3 River & 32 Pulsar Adjustable Jets
- 3 x 3HP Swim Pump
- 1 x 2HP Massage Pump
- 40amp Power Supply
- 4,480ltr Water Capacity
- 1,225kg Empty Weight