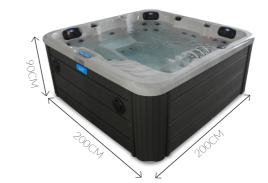

# **Technical Information**

- 220cm x 220cm x 90cm
- 3 Seats & 2 Loungers
- 50 Pulsar Adjustable Jets
- 2 x 3HP Massage Pump
- 32amp Power Supply
- 1,385ltr Water Capacity
- 380kg Empty Weight

The Futuna is a compact but spacious hot tub designed to offer plenty of room that all the family can enjoy, ideal for those stepping into the world of hot tubs for the very first time.

With a relaxing lounger to one-side there is plenty of space for 5 additional seats with adjustable pulsar massage jets in all the right

With LED lighting included as standard, if you are looking to relax & unwind, the Futuna is a great choice.

# Technical Information

- 200cm x 200cm x 90cm
- 5 Seats & 1 Lounger
- 40 Pulsar Adjustable Jets
- 1 x 3HP Massage Pump
- 13amp Power Supply
- 1,340ltr Water Capacity
- 310kg Empty Weight