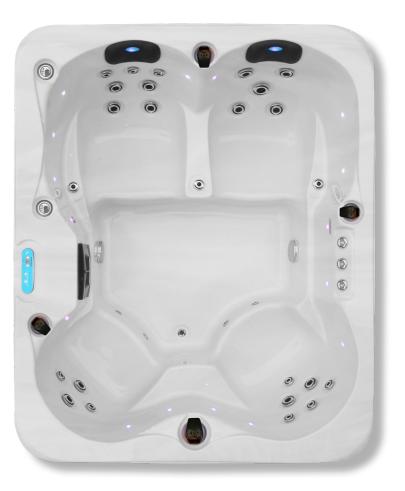

# **Ergonomic Seating Position**

At Reef Spas we are all about comfort! Each model is designed with care to ensure the best and most comfortable experience.

The wide variation of ergonomically designed seating across the range includes captain's chairs, loungers and recliners meaning it's easy to find the perfect hot tub arrangement to suit your body, and your needs.

# Hydrotherapy Massage Jets

To enjoy the best hydrotherapy massage, it is vital that you have not only the right number of jets but also jets in all the right places.

We design our hot tubs to target specific muscle groups, giving you the very best massage experience with powerful pumps and completely adjustable jets that offer a variety of effects and allow you to fully personalize your massage.