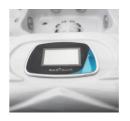

# Touch Screen Control

The spaTouch2<sup>™</sup> has a userfriendly interface which allows you to adjust the temperature, jets, mood lighting and full control of your integrated sound system.

# **Touch Screen Control**

The spaTouch2<sup>™</sup> has a userfriendly interface which allows you to adjust the temperature, jets, mood lighting and full control of your integrated sound system.

# **Touch Screen Control**

The spaTouch2<sup>™</sup> has a user-friendly interface which allows you to adjust the temperature. jets, mood lighting and full control of your integrated sound system.