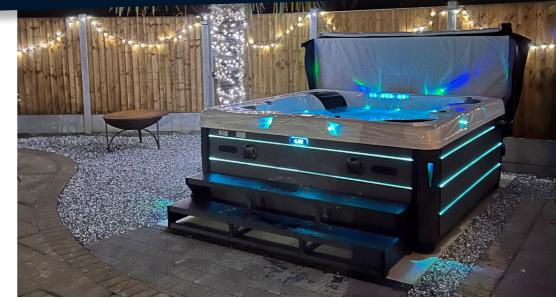

# **Steel Frame Construction**

At Reef Spas we believe that steel frame construction is the best way to build a hot tub: The steel frame provides greater structural integrity than wood, far superior corrosion protection and has a much longer lifespan.

## Maintenance Free Cabinet

Made from a high quality impact resistant composite in a chic and natural graphite grey, the exterior panels of Reef Spas are made to last.

Simple to clean, hard wearing and incredibly attractive, this quality material does not weather or stain and is virtually maintenance free.

# **Exterior LED Panel Lighting**

The unique exterior panel ighting is guaranteed to impress. The multicoloured LED lights are synchronised with the interior lights to create a stunning effect.

Our largest hot tub in the Reef Spas range, the stunning Ovaka is the hot tub you've been dreaming of!

# Exterior LED Panel Lighting

The unique exterior panel lighting is guaranteed to impress. The multicoloured LED lights are synchronised with the interior lights to create a stunning effect.

Reef 5 Spas 5 Seats 1 Lounger 5 Spas 2 Massage 1 Air Booster