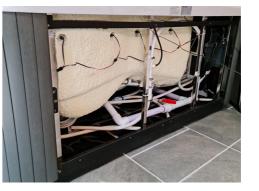

# **Steel Frame Construction**

At Reef Spas we believe that steel frame construction is the best way to build a hot tub: The steel frame provides greater structural integrity than wood, far superior corrosion protection and has a much longer lifespan.

250% stronger than alternative wood frames, a steel frame does not expand or contract with moisture like wood, vastly increasing the durability, sustainability and structural stability of the case, and the hot tub.