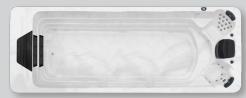

With the Andros Swim Spa you can experience the best of both worlds: A stunning 19' long swim spa combining a generous swim area with a luxurious spa.

The swim area has three powerful river jets to create a smoothly adjustable swim current perfect for resistance swimming or exercise and to the rear of the swim area are three relaxing massage seats.

In addition, the Andros has a spacious integral spa at the rear. This separate spa has its own fully functional control panel allowing you to heat the spa to the desired temperature and take full control of its varied features and multiple Pulsar jets.

With four comfortable massage seats including a relaxing lounger it makes for the perfect spot for unwinding after a strenuous workout. The spa area also has two deep captains chairs for a great spa experience that all the family can enjoy.

The three large River Jets are powered by a three pump system, creating an adjustable current to suit any swimmer style and ability.

# Six Fountains

These delightful pop-up fountains add a real wow factor with LED lighting synchronised to the standard integral lighting. Easily operated by a simple turn off the control these adjustable water fountains help provide your own haven of tranquillity.

# Dedicated Hot Tub Section

The Andros has a dedicated hot tub section which allows its users to set two different temperatures. This means that both the swimmer and everyone else can have the water just right.