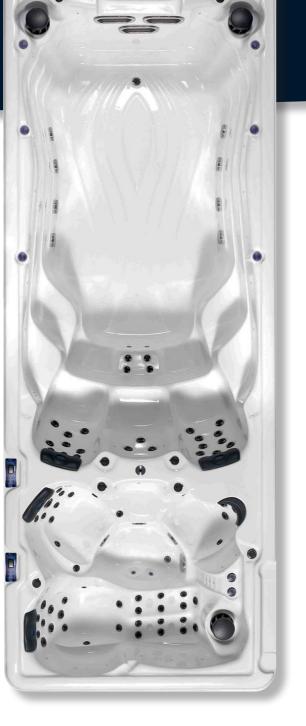

# **Exterior LED Panel Lighting**

The unique exterior panel ighting is guaranteed to impress. The multicoloured LED lights are synchronised with the interior lights to create a stunning effect.

Our largest hot tub in the Reef Spas range, the stunning Ovaka is the hot tub you've been dreaming of!

This large, spacious hot tub has 2 luxury full size face-to-face loungers and 4 additional ergonomically sculpted massage seats. For a full-power hydrotherapy massage, the Ovaka boasts an incredible 97 adjustable pulsar jets in all the right places.

With a stunning cascade waterfall & LED mood lighting throughout, the Ovaka is designed to offer a luxury hot tub experience.

# Technical Information

- 280cm x 230cm x 95cm
- 4 Seats & 2 Lounger
- 97 Pulsar Adjustable Jets
- 13 Hydrotherapy Air Jets
- 3 x 3HP Massage Pump
- 1 x Air Booster Pump
- 40amp Power Supply
- 2,080ltr Water Capacity
- 570kg Empty Weight