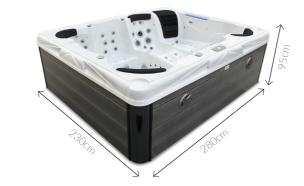

# **Exterior LED Panel Lighting**

The unique exterior panel ighting is guaranteed to impress. The multicoloured LED lights are synchronised with the interior lights to create a stunning effect.

Our largest hot tub in the Reef Spas range, the stunning Ovaka is the hot tub you've been dreaming of!

This large, spacious hot tub has 2 luxury full size face-to-face loungers and 4 additional ergonomically sculpted massage seats. For a full-power hydrotherapy massage, the Ovaka boasts an incredible 97 adjustable pulsar jets in all the right places.

With a stunning cascade waterfall & LED mood lighting throughout, the Ovaka is designed to offer a luxury hot tub experience.

# Technical Information

- 280cm x 230cm x 95cm
- 4 Seats & 2 Lounger
- 97 Pulsar Adjustable Jets
- 13 Hydrotherapy Air Jets
- 3 x 3HP Massage Pump
- 1 x Air Booster Pump
- 40amp Power Supply
- 2,080ltr Water Capacity
- 570kg Empty Weight