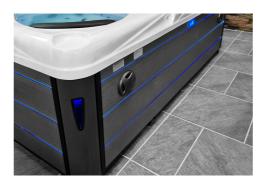

# **Exterior LED Panel Lighting**

The unique exterior panel ighting is guaranteed to impress. The multicoloured LED lights are synchronised with the interior lights to create a stunning effect.

Our largest hot tub in the Reef Spas range, the stunning Ovaka is the hot tub you've been dreaming of!