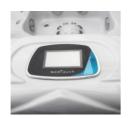

# Touch Screen Control

The spaTouch2<sup>™</sup> has a userfriendly interface which allows you to adjust the temperature, jets, mood lighting and full control of your integrated sound system.

# **Touch Screen Control**

The spaTouch2<sup>™</sup> has a userfriendly interface which allows you to adjust the temperature, jets, mood lighting and full control of your integrated sound system.

# **Touch Screen Control**

The spaTouch2<sup>™</sup> has a user-friendly interface which allows you to adjust the temperature. jets, mood lighting and full control of your integrated sound system.