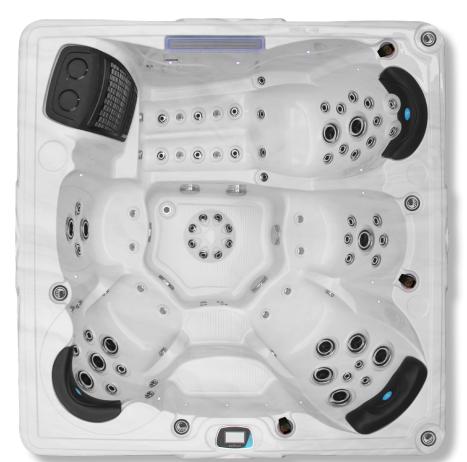

# **Exterior LED Panel Lighting**

The unique exterior panel ighting is guaranteed to impress. The multicoloured LED lights are synchronised with the interior lights to create a stunning effect.

Our largest hot tub in the Reef Spas range, the stunning Ovaka is the hot tub you've been dreaming of!

This large, spacious hot tub has 2 luxury full size face-to-face loungers and 4 additional ergonomically sculpted massage seats. For a full-power hydrotherapy massage, the Ovaka boasts an incredible 97 adjustable pulsar jets in all the right places.

With a stunning cascade waterfall & LED mood lighting throughout, the Ovaka is designed to offer a luxury hot tub experience.

# Technical Information

- 280cm x 230cm x 95cm
- 4 Seats & 2 Lounger
- 97 Pulsar Adjustable Jets
- 13 Hydrotherapy Air Jets
- 3 x 3HP Massage Pump
- 1 x Air Booster Pump
- 40amp Power Supply
- 2,080ltr Water Capacity
- 570kg Empty Weight