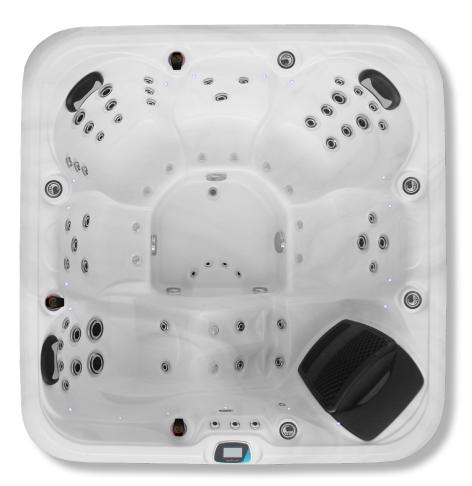

The Maluku is an incredibly luxurious large, deep tub boasting an extraordinary 87 pulsar jets which deliver outstanding massage power from the three 3HP pumps.

It has ergonomically sculptured seating for 5 persons including a spacious, deep, and fully featured lounger and two luxury captain's chairs.

It also features LED lighting throughout and unique integrated exterior LED panel lighting. A perfect hot tub!

# Technical Information

- 230cm x 230cm x 97cm
- 4 Seats & 1 Lounger
- 75 Pulsar Adjustable Jets
- 12 Hydrotherapy Air Jets
- 3 x 3HP Massage Pump
- 1 x Air Booster Pump
- 40amp Power Supply
- 1,700ltr Water Capacity
- 540kg Empty Weight