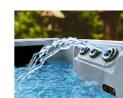

Swim Spa Range

ANDROS - 19FT

NASSAU - 14FT

2 TURBINE SA 4 TURBINE SA 4 TURBINE SA 1 MASSAGE 1 AIR BOOSTER

New for 2022 is the outstanding Cayman Swim Spa which employs the latest T3 Truwave Turbine Technology to provide the ultimate swim experience. If you are looking for a deep swim spa with the power to accommodate the strongest

then the Cayman is for you. The two large integrated grilles at the front of the unit allow the T3 system to create an even flow of water, resulting in a turbulence-free swim current for professional-level swimming exercise. This fully adjustable swim current is wider

of athletes or simply looking to enjoy swimming as part of your fitness regime

Once you've finished your fitness routine there are two hydrotherapy massage seats integrated at the rear designed for immediate muscle recovery. With its stunning looks including LED lighting throughout the Reef Spas Cayman certainly ticks all the boxes.

# Multiple Cascade Waterfalls

The Cayman has 6 stunning cascade waterfalls each fitted with integrated multicoloured LED lighting to create a stunning "curtain of light" as the water cascades into the swim spa. Waterflow is easily adjusted by a simple dial.