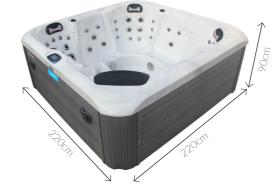

# LED Lighting

Add an enchanting glow to your spa water with the integrated multi-coloured LED

The Tinian is one of the best-selling models from Reef Spas and with varied seating styles to suit all the family (no matter how tall or short), it's easy to see why.

It has a deluxe contoured lounger and five multi-level seats so it comfortably fits 6

The stunning Tinian comes with a superb enhanced music system, touch screen controls and hydrotherapy air jets as standard.

# **Technical Information**

- 220cm x 220cm x 90cm
- 5 Seats & 1 Lounger
- 52 Pulsar Adjustable Jets
- 12 Hydrotherapy Air Jets
- 2 x 3HP Massage Pump
- 1 x Air Booster Pump
- 32amp Power Supply
- 1,350ltr Water Capacity
- 380kg Empty Weight