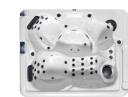

The Kiribati is the perfect spa for family or those who frequently entertain friends, with 7 seats including four captain's chairs in each corner.

This mid-size hot tub is designed for the crowd but still offers creature comforts for the individual.

The Kiribati comes with hydrotherapy air jets as standard providing enhanced therapeutic benefits and it also has 2 pop-up fountains with integrated LED lighting, perfect for some 'me' time.

# Technical Information

- 215cm x 215cm x 95cm
- 7 Seats
- 46 Pulsar Adjustable Jets
- 8 Hydrotherapy Air Jets
- 2 x 3HP Massage Pump
- 1 x Air Booster Pump
- 32amp Power Supply
- 1,150ltr Water Capacity
- 370kg Empty Weight