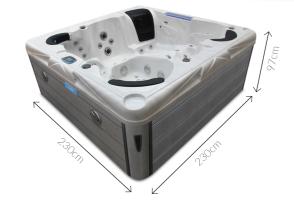

# Technical Information

- 280cm x 230cm x 95cm
- 4 Seats & 2 Lounger
- 97 Pulsar Adjustable Jets
- 13 Hydrotherapy Air Jets
- 3 x 3HP Massage Pump
- 1 x Air Booster Pump
- 40amp Power Supply
- 2,080ltr Water Capacity
- 570kg Empty Weight

# Technical Information

- 230cm x 230cm x 97cm
- 4 Seats & 1 Lounger
- 75 Pulsar Adjustable Jets
- 12 Hydrotherapy Air Jets
- 3 x 3HP Massage Pump
- 1 x Air Booster Pump
- 40amp Power Supply
- 1,700ltr Water Capacity
- 540kg Empty Weight