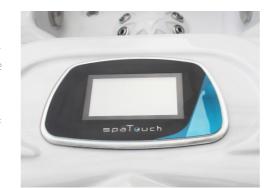

# Touch Screen Control

The spaTouch2<sup>™</sup> has a userfriendly interface which allows you to adjust the temperature, jets, mood lighting and full control of your integrated sound system.

# **Touch Screen Control**

The spaTouch2<sup>™</sup> has a userfriendly interface which allows you to adjust the temperature, jets, mood lighting and full control of your integrated sound system.

# **Touch Screen Control**

The spaTouch2<sup>™</sup> has a user-friendly interface which allows you to adjust the temperature. jets, mood lighting and full control of your integrated sound system.