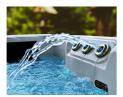

# Tri Fountains

The gorgeous waterfall feature consists of 3 independent fountains all of which can be fully adjusted to regulate the water flow.