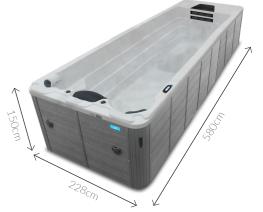

# **Technical Information**

- 580cm x 220cm x 150cm
- 1 Swimmer & 2 Seats
- 2 Turbine. 30 Pulsar & 6 Air Jets
- 4 Turbine Pumps
- 1 Massage Pump
- 1 Air Booster Pump
- 40amp Power Supply
- 6,200ltr Water Capacity
- 1,600kg Empty Weight