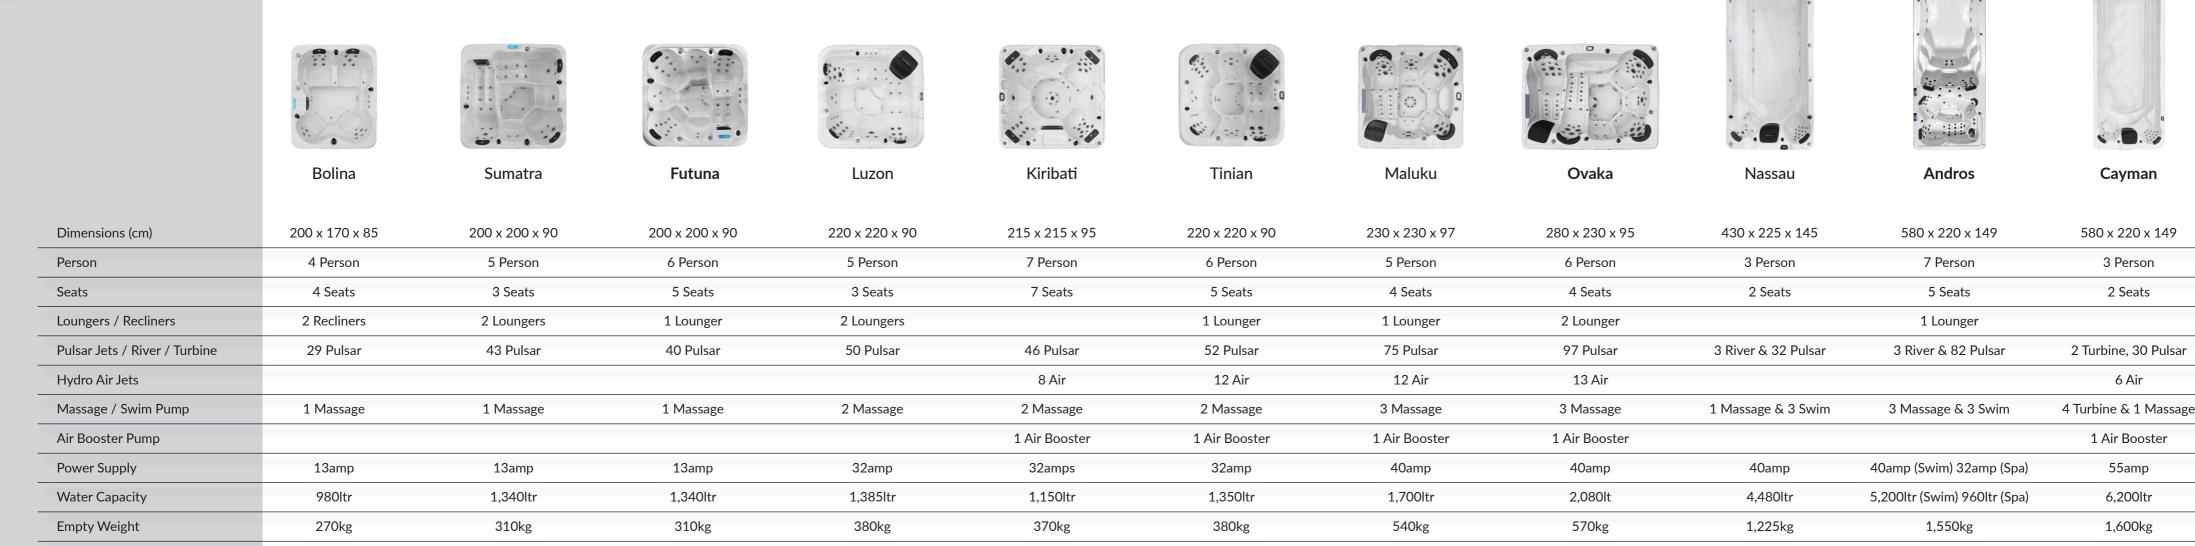

Warranty Claims are subject to Reef Spas Terms and Conditions (available on request).

Technical Specification

0 -- 0

Reef 5/4 SEATS 2 LOUNGER 1 1 1 0 97 PULSAR 1 3 MASSAGE 1 AIR BOOSTER

Reef

# Technical Information

- 280cm x 230cm x 95cm
- 4 Seats & 2 Lounger
- 97 Pulsar Adjustable Jets
- 13 Hydrotherapy Air Jets
- 3 x 3HP Massage Pump
- 1 x Air Booster Pump
- 40amp Power Supply
- 2,080ltr Water Capacity
- 570kg Empty Weight

# Technical Information

- 230cm x 230cm x 97cm
- 4 Seats & 1 Lounger
- 75 Pulsar Adjustable Jets
- 12 Hydrotherapy Air Jets
- 3 x 3HP Massage Pump
- 1 x Air Booster Pump
- 40amp Power Supply
- 1,700ltr Water Capacity
- 540kg Empty Weight

# Exterior LED Panel Lighting

The unique exterior panel lighting is guaranteed to impress. The multicoloured LED lights are synchronised with the interior lights to create a stunning effect.

Reef 5 Spas 5 Seats 1 Lounger 5 Spas 2 Massage 1 Air Booster

# **Technical Information**

- 220cm x 220cm x 90cm
- 5 Seats & 1 Lounger
- 52 Pulsar Adjustable Jets
- 12 Hydrotherapy Air Jets
- 2 x 3HP Massage Pump
- 1 x Air Booster Pump
- 32amp Power Supply
- 1,350ltr Water Capacity
- 380kg Empty Weight

# Technical Information

- 215cm x 215cm x 95cm
- 7 Seats
- 46 Pulsar Adjustable Jets
- 8 Hydrotherapy Air Jets
- 2 x 3HP Massage Pump
- 1 x Air Booster Pump
- 32amp Power Supply
- 1,150ltr Water Capacity
- 370kg Empty Weight

# **Technical Information**

- 220cm x 220cm x 90cm
- 3 Seats & 2 Loungers
- 50 Pulsar Adjustable Jets
- 2 x 3HP Massage Pump
- 32amp Power Supply
- 1,385ltr Water Capacity
- 380kg Empty Weight

The Futuna is a compact but spacious hot tub designed to offer plenty of room that all the family can enjoy, ideal for those stepping into the world of hot tubs for the very first time.

# Technical Information

- 200cm x 200cm x 90cm
- 5 Seats & 1 Lounger
- 40 Pulsar Adjustable Jets
- 1 x 3HP Massage Pump
- 13amp Power Supply
- 1,340ltr Water Capacity
- 310kg Empty Weight

# LED Lighting

Add an enchanting glow to your spa water with the integrated multi-coloured LED

SUMATRA 200 x 200 x 90cm Reef Spas 5 3 SEATS 2 LOUNGER 43 PULSAR 1 MASSAGE

# **Technical Information**

- 200cm x 200cm x 90cm
- 3 Seats & 2 loungers
- 50 Pulsar Adjustable Jets
- 2 x 3HP Massage Pump
- 13amp Power Supply
- 1,340ltr Water Capacity
- 310kg Empty Weight

The Bolina is a comfortable yet compact 4 person hot tub, with two gentle recliners, it's perfect for a couples relaxing retreat.

# Technical Information

- 200cm x 170cm x 85cm
- 2 Seats & 2 Recliners
- 29 Pulsar Adjustable Jets
- 1 x 3HP Massage Pump
- 13amp Power Supply
- 980ltr Water Capacity
- 270kg Empty Weight

# ANDROS 19FT Spas 7 5 SEATS 1 8 8 5 3 RIVER 8 6 3 SWIM 3 MASSAGE

# **Technical Information**

- 580cm x 220cm x 149cm
- 5 Seats & 1 loungers
- 3 River & 82 Pulsar Adjustable Jets
- 3 x 3HP Swim Pump
- 3 x 3HP Massage Pump
- 40amp (Swim) 32amp (Spa)
- 5,200ltr (Swim) 960ltr (Spa)
- 1,550kg Empty Weight

# **Technical Information**

- 430cm x 225cm x 145cm
- 2 Seats
- 3 River & 32 Pulsar Adjustable Jets
- 3 x 3HP Swim Pump
- 1 x 2HP Massage Pump
- 40amp Power Supply
- 4,480ltr Water Capacity
- 1,225kg Empty Weight