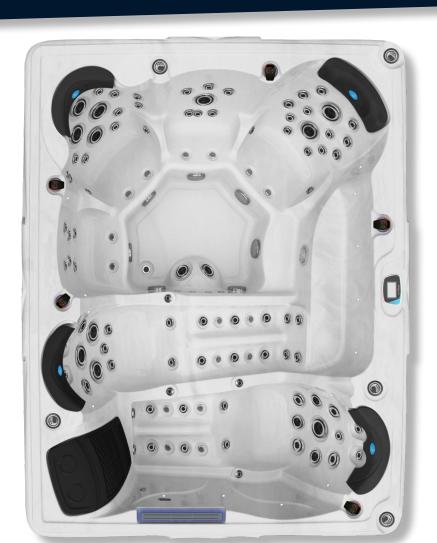

The Maluku is an incredibly luxurious large, deep tub boasting an extraordinary 87 pulsar jets which deliver outstanding massage power from the three 3HP pumps.

It has ergonomically sculptured seating for 5 persons including a spacious, deep, and fully featured lounger and two luxury captain's chairs.

It also features LED lighting throughout and unique integrated exterior LED panel lighting. A perfect hot tub!

# Technical Information

- 230cm x 230cm x 97cm
- 4 Seats & 1 Lounger
- 75 Pulsar Adjustable Jets
- 12 Hydrotherapy Air Jets
- 3 x 3HP Massage Pump
- 1 x Air Booster Pump
- 40amp Power Supply
- 1,700ltr Water Capacity
- 540kg Empty Weight