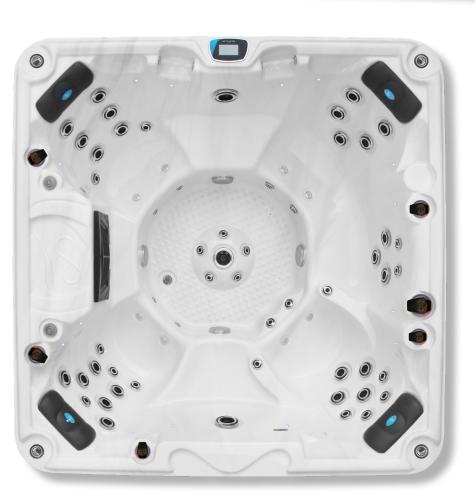

# **Exterior LED Panel Lighting**

The unique exterior panel ighting is guaranteed to impress. The multicoloured LED lights are synchronised with the interior lights to create a stunning effect.

Our largest hot tub in the Reef Spas range, the stunning Ovaka is the hot tub you've been dreaming of!

This large, spacious hot tub has 2 luxury full size face-to-face loungers and 4 additional ergonomically sculpted massage seats. For a full-power hydrotherapy massage, the Ovaka boasts an incredible 97 adjustable pulsar jets in all the right places.

With a stunning cascade waterfall & LED mood lighting throughout, the Ovaka is designed to offer a luxury hot tub experience.

# Technical Information

- 280cm x 230cm x 95cm
- 4 Seats & 2 Lounger
- 97 Pulsar Adjustable Jets
- 13 Hydrotherapy Air Jets
- 3 x 3HP Massage Pump
- 1 x Air Booster Pump
- 40amp Power Supply
- 2,080ltr Water Capacity
- 570kg Empty Weight