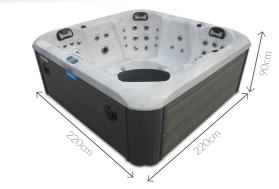

# LED Lighting

Add an enchanting glow to your spa water with the integrated multi-coloured LED

The Tinian is one of the best-selling models from Reef Spas and with varied seating styles to suit all the family (no matter how tall or short), it's easy to see why.

It has a deluxe contoured lounger and five multi-level seats so it comfortably fits 6

The stunning Tinian comes with a superb enhanced music system, touch screen controls and hydrotherapy air jets as standard.

# **Technical Information**

- 220cm x 220cm x 90cm
- 5 Seats & 1 Lounger
- 52 Pulsar Adjustable Jets
- 12 Hydrotherapy Air Jets
- 2 x 3HP Massage Pump
- 1 x Air Booster Pump
- 32amp Power Supply
- 1,350ltr Water Capacity
- 380kg Empty Weight