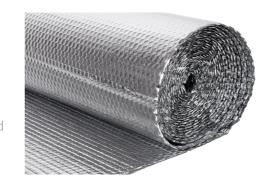

# HeatSave 2 Premium Insulation

Energy use is important to us and to you: The HeatSave 2 Insulation System, exclusive to Reef Spas, is designed to minimize heat loss, increase thermal retention and keep your costs as low as possible.

The case has a thick reflective insulating lining and the acrylic shell has several layers of ultra-efficient insulation which prevents climate ingress, thermal loss and recycles latent heat.