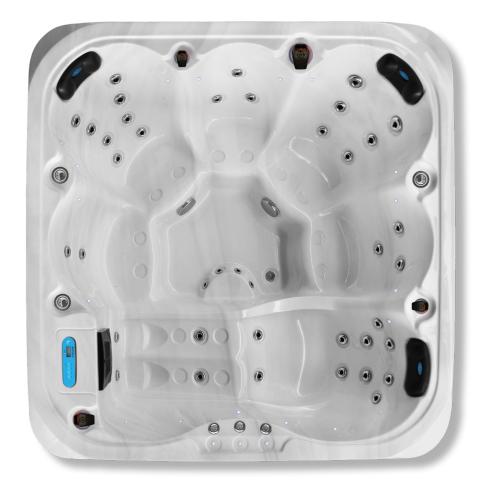

# **Technical Information**

- 200cm x 200cm x 90cm
- 3 Seats & 2 loungers
- 50 Pulsar Adjustable Jets
- 2 x 3HP Massage Pump
- 13amp Power Supply
- 1,340ltr Water Capacity
- 310kg Empty Weight

The Bolina is a comfortable yet compact 4 person hot tub, with two gentle recliners, it's perfect for a couples relaxing retreat.

Put the Tri Fountains on, play your favourite music through the Bluetooth™ speakers (the sound quality is great by the way) and spend some quality time together with your family.

The 29 pulsar jets can be individually adjusted to help you customise your massage.

# Technical Information

- 200cm x 170cm x 85cm
- 2 Seats & 2 Recliners
- 29 Pulsar Adjustable Jets
- 1 x 3HP Massage Pump
- 13amp Power Supply
- 980ltr Water Capacity
- 270kg Empty Weight